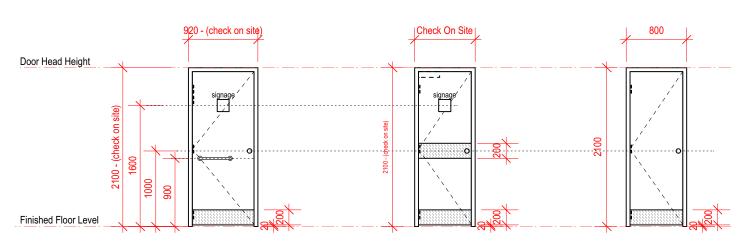

# D1.1 DISABLE TOILET & LADIES TOILET

Door Type -Gloss Enamel Paint Finish Flush Panel Solid Core Door With 4mm Exterior Ply Face Lining & 10mm Thick Hardwood Clashing All Around.

Head & Jamb - 45thk Frame With 40x12F Planted door Stopper Architrave - Ex 50x20F Lockwood Stainless Steel 2 Pairs Hinges. Lockwood Stainless Steel Kick Plate &

Grab Handle. Disable Signage

Lock- Lockwood 810 Series Mortice Mounted
Toilet Bolt

Check On Site

#### D1 GENTS TOILET

Door Type -Gloss Enamel Paint Finish
Flush Panel Solid Core Door
With 4mm
Exterior Ply Face Lining &
10mm Thick Hardwood Clashing
All Around.

Head & Jamb - 45thk Frame With 40x12F Planted door Stopper Architrave - Ex 50x20F Lockwood Stainless Steel 2 Pairs Hinges. Lockwood Stainless Steel Kick Plate & Grab Handle.

Male Signage

Lock- Lockwood 810 Series Mortice Mounted Toilet Bolt

# D2 TOILET & SHOWER CUBICLES

Door Type -Gloss Enamel Paint Finish
Flush Panel Solid Core Door
With 4mm
Exterior Ply Face Lining &
10mm Thick Hardwood Clashing
All Around.

Head & Jamb - 45thk Frame With 40x12F Planted door Stopper

Architrave - Ex 50x20F Lockwood Stainless Steel 1 1/2 Pairs Hinges. Lock- Lockwood 810 Series Mortice Mounted Toilet Bolt

Door Head Height

Finished Floor Level

PROJE

RENOVATIONS & UPGRADING WORKS TO EXISTING TOILETS FOR CIVIL AVIATION AUTHORITY OF FIJI OTTAWA RD, NAMAKA, NADI

SHEET TITLE
WINDOW & DOOR SCHEDULE

| DESIGN | : MMK           | PROJECT NO. | 11-22 |
|--------|-----------------|-------------|-------|
| DRAWN  | : MMK           | SHEET NO.   | A600  |
| SCALE  | : 1:50@A3       |             | AUUU  |
| DATE   | : 1st MAY, 2025 | REVISION    |       |