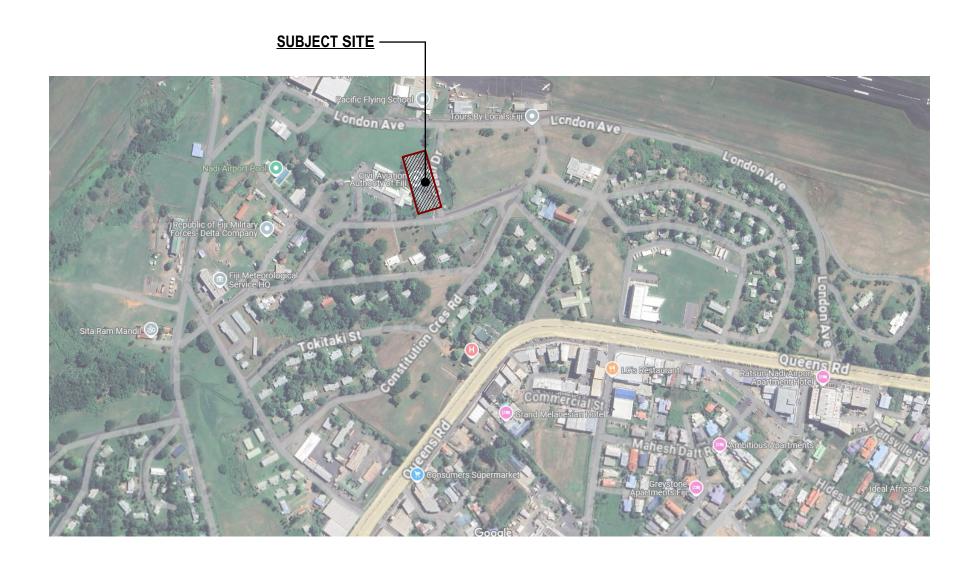

PROJECT

RENOVATIONS & UPGRADING WORKS TO EXISTING TOILETS FOR CIVIL AVIATION AUTHORITY OF FIJI OTTAWA RD, NAMAKA, NADI

EXISTING OVERALL FLOOR
LAYOUT PLAN

| DESIGN | : MMK           | PROJECT NO. | 11-22 |
|--------|-----------------|-------------|-------|
| DRAWN  | : MMK           | SHEET NO.   | A001  |
| SCALE  | : N.T.S         |             | AUUI  |
| DATE   | : 1st MAY, 2025 | REVISION    |       |