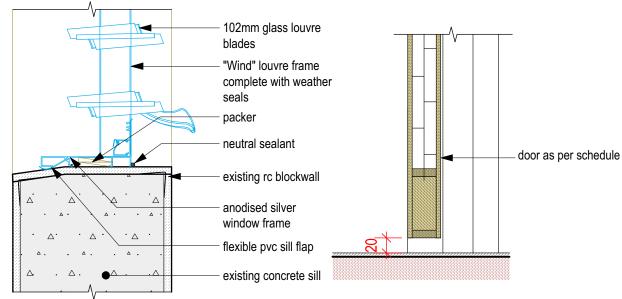

#### W1 LADIES TOILET

100mm x 6mm glass louvre blades on WIND brand framing system with security bars to inside

- powdercoated aluminium main framing