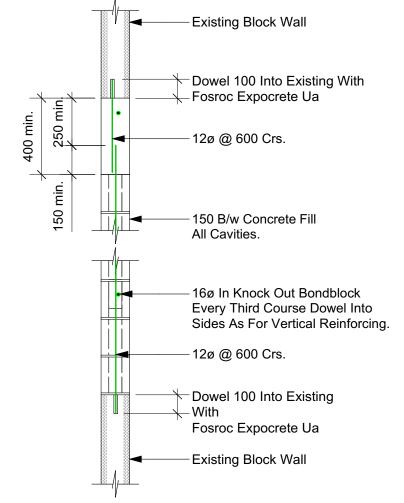

NOTE: Ensure blockwall is solid filled unless otherwise contact architects for further instructions.

TYPICAL NEW OPENING IN WALL DETAIL
Scale: 1:20

BUILDING DESIGNERS
INTERIOR DESIGNERS
Contact: 8613455

PROJECT

RENOVATIONS & UPGRADING WORKS TO EXISTING TOILETS FOR CIVIL AVIATION AUTHORITY OF FIJI OTTAWA RD, NAMAKA, NADI

SHEET TITLE
TYPICAL EXISTING OPENING
INFILL DETAIL