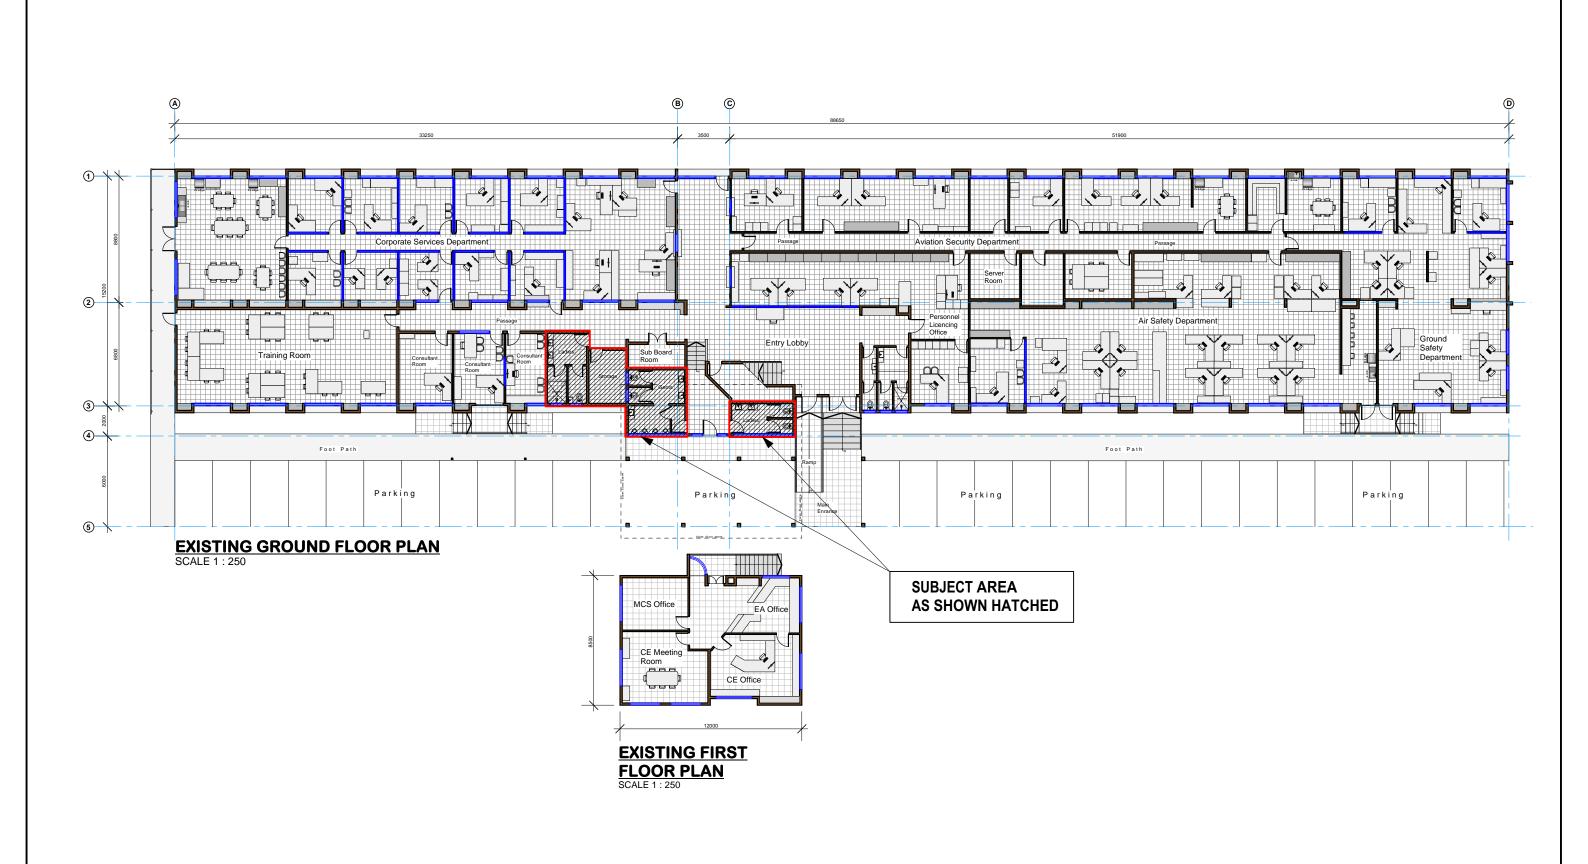

PROJECT

RENOVATIONS & UPGRADING WORKS TO EXISTING TOILETS FOR CIVIL AVIATION AUTHORITY OF FIJI OTTAWA RD, NAMAKA, NADI

EXISTING OVERALL FLOOR
LAYOUT PLAN

| DESIGN | : MMK           | PROJECT NO. | 11-22 |
|--------|-----------------|-------------|-------|
| DRAWN  | : MMK           | SHEET NO.   | A001  |
| SCALE  | : N.T.S         |             | AUUI  |
| DATE   | : 1st MAY, 2025 | REVISION    |       |

**EXISTING WET AREA LAYOUT PLAN - DEMOLITION WORKS** 

PROJEC

RENOVATIONS & UPGRADING WORKS TO EXISTING TOILETS FOR CIVIL AVIATION AUTHORITY OF FIJI OTTAWA RD, NAMAKA, NADI

EXISTING WET AREA LAYOUT PLAN - DEMOLITION WORKS