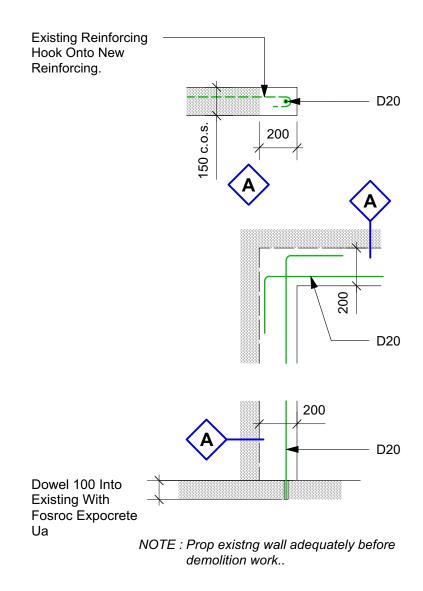

NOTE: Ensure blockwall is solid filled unless otherwise contact architects for further instructions.

TYPICAL NEW OPENING IN WALL DETAIL
Scale: 1:20

BUILDING DESIGNERS
INTERIOR DESIGNERS
Contact: 8613455

PROJECT

RENOVATIONS & UPGRADING WORKS TO EXISTING TOILETS FOR CIVIL AVIATION AUTHORITY OF FIJI OTTAWA RD, NAMAKA, NADI

SHEET TITLE
TYPICAL EXISTING OPENING
INFILL DETAIL