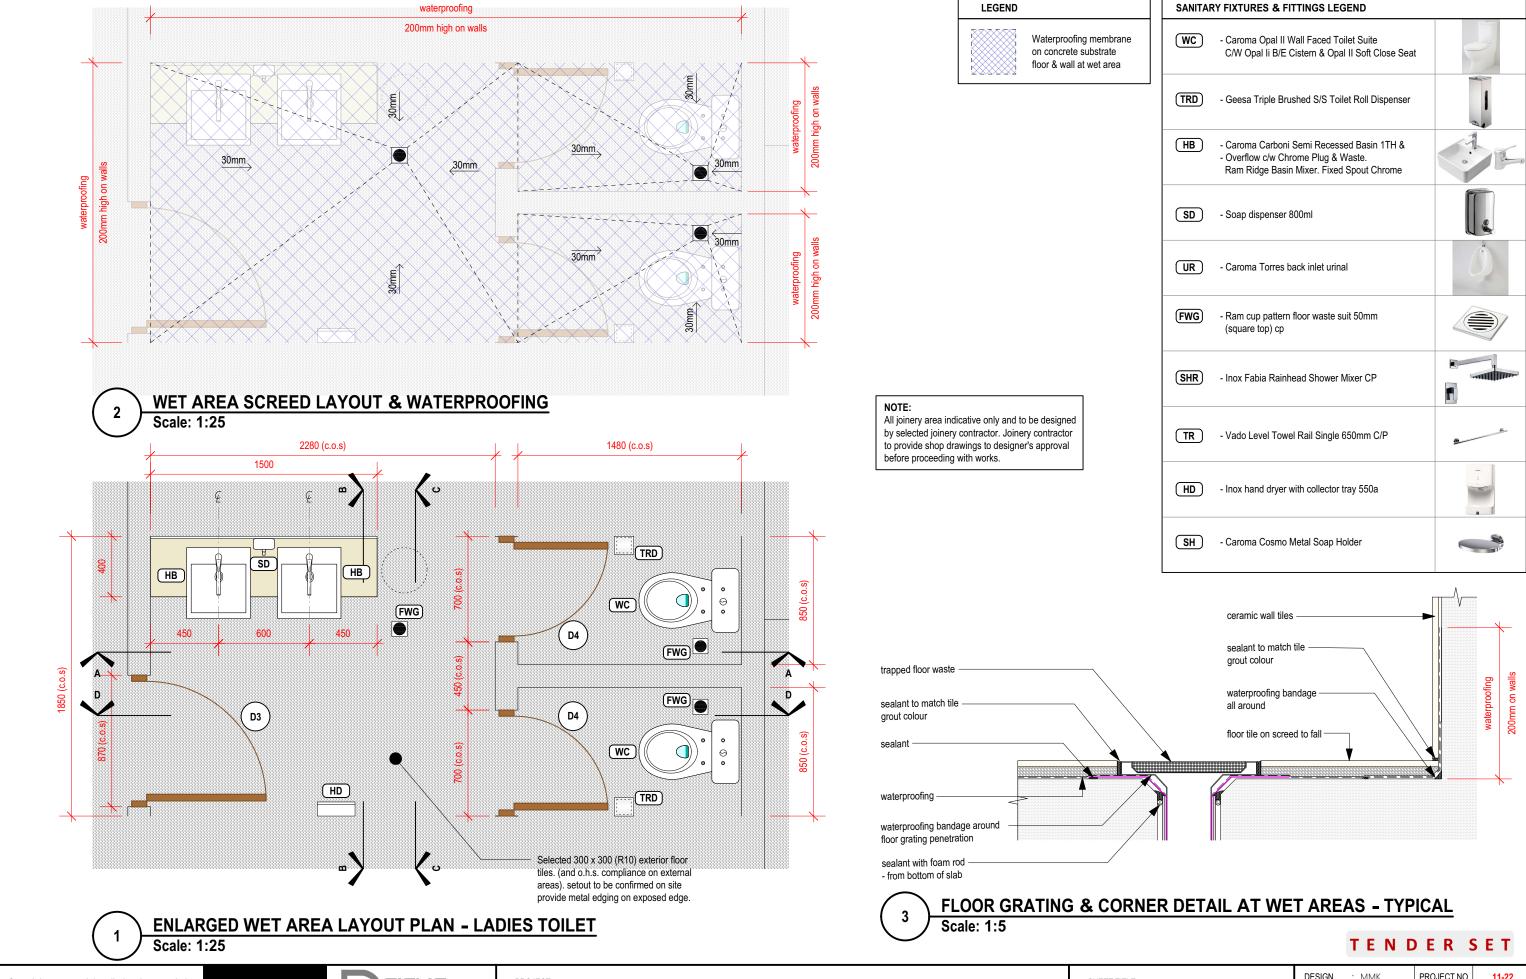

PROJECT:

RENOVATIONS & UPGRADING WORKS TO EXISTING TOILETS FOR CIVIL AVIATION AUTHORITY OF FIJI OTTAWA RD, NAMAKA, NADI

ENLARGED WET AREA
LAYOUT PLAN - LADIES TOILET

| DESIGN | : | MMK           | PROJECT NO. | 11-22        |
|--------|---|---------------|-------------|--------------|
| DRAWN  | : | ММК           | SHEET NO.   | <b>A 200</b> |
| SCALE  | : | 1:25@A3       |             | A200         |
| DATE   | : | 1st MAY, 2025 | REVISION    |              |

**SANITARY FIXTURES & FITTINGS LEGEND** - Caroma Opal II Wall Faced Toilet Suite C/W Opal Ii B/E Cistern & Opal II Soft Close Seat - Geesa Triple Brushed S/S Toilet Roll Dispenser - Caroma Carboni Semi Recessed Basin 1TH & - Overflow c/w Chrome Plug & Waste. Ram Ridge Basin Mixer. Fixed Spout Chrome - Soap dispenser 800ml - Caroma Torres back inlet urinal (FWG) - Ram cup pattern floor waste suit 50mm (square top) cp SHR - Inox Fabia Rainhead Shower Mixer CP - Vado Level Towel Rail Single 650mm C/P - Inox hand dryer with collector tray 550a - Claytan Neptune Wall Basin 460 x 365mm - Caroma Cosmo Metal Soap Holder - Caroma Cosmo Toilet Roll Holder

# **ENLARGED WET AREA LAYOUT PLAN - LADIES & DISABLED TOILET**

Scale: 1:25

Copyright reserved in all drawings and the work excuted from them. Figured dimensions shall be read in preferance. Largest scaled drawings shall take precedence. Check all dimensions on site. All discrepancies shall be reported to the **DESIGNER** immediately.

PROJECT:

RENOVATIONS & UPGRADING WORKS TO EXISTING TOILETS FOR CIVIL AVIATION AUTHORITY OF FIJI OTTAWA RD, NAMAKA, NADI

SHEET TITLE
ENLARGED WET AREA LAYOUT
PLAN - LADIES & DISABLE TOILET

| ESIGN | : MMK           | PROJECT NO. | 11-22 |
|-------|-----------------|-------------|-------|
| RAWN  | : MMK           | SHEET NO.   | A400  |
| CALE  | : 1:25@A3       |             | A400  |
| ATE   | : 1st MAY, 2025 | REVISION    |       |