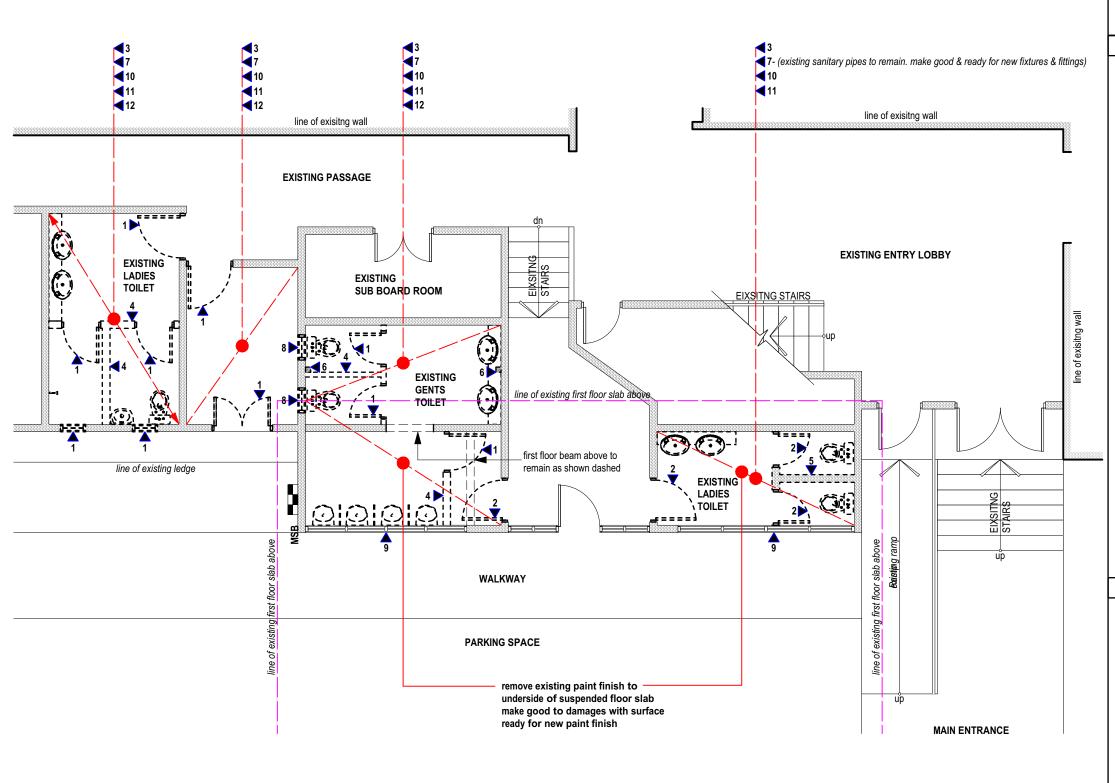

#### **DEMOLITION NOTES**

Remove existing doors, windows, framing and store away as directed by the designer. Make good to existing surfaces & prepare for new finish

- Existing doors and frames to remain make good existing surfaces to new finishes as scheduled with door locks, hardware and furniture replaced as scheduled
- Remove existing wall tiles & make good with surfaces ready for new finishes as schedule prepare existing walls, floor surfaces ready for new finishes
- 4 Demolish existing blockwalls & make good with surfaces ready for new partitioning as per new works
- Existing blockwall to remain. Remove existing wall tiles & make good to surfaces ready for new finishes. Make good to existing doors,replace door locks and hardware as scheduled
- Remove existing steel columns that is longer part of structural support. Make good to existing surfaces ready for new finishes.
- Remove existing toilet suites, hand basin, tapware, accessories and joinery. Retain existing water supply for later works.

- Existing windows and frames to remain make good existing surfaces to new finishes as scheduled. replace broken louvre blades, glazings, framings etc. with finishes to match existing
- 10 Scabble existing floor slab, remove loose plaster, chip concrete and prepare surface for new topping screed. Refer new works for extent. Remove existing tiles to entire floor and make good with surfaces ready for new finishes as sheduled.
- 11 Remove all light fittings, gpo, light switches, etc and store as directed by the designer. Seal all penetrations, disconnect power, remove wiring, conduits etc and make good to existing surfaces.
- 12 Remove all ceiling lining, framing to remain, make good to any damaged framings.

#### GENERAL:

- All salvage materials remains the property of the proprietor and shall not be removed from site but stored as directed by the Designer.
- All remaining structures shall be made good, with surfaces well prepared for the new finishes as scheduled
- 3. All electrical works disconnected, must be terminated from the main supply source.
  4. All water supply lines disconnected must be terminated 20mm deep on the outside
- 4. All water supply lines disconnected must be terminated 20mm deep on the outside face of the wall, below the first slab and on the ground slab. End of conduits, pipes etc., to be capped and sealed to match existing surfaces.
- OHS regulations must be strictly adhered to during the demolition works and throughout this project.
- Remove fire hose reels, that is in the area of demolition, disconnect existing lines and terminate all from main connection point. store fire hose reels as directed by the Designer for re-use where required
- Remove air condition units with framings, disconnect power, remove ducts, piping and conduits and store as directed by the architect.
- 8. Remove all existing finishes to the entire floor, make good and prepare surfaces for new finishes as scheduled

**EXISTING WET AREA LAYOUT PLAN - DEMOLITION WORKS** 

PROJEC

RENOVATIONS & UPGRADING WORKS TO EXISTING TOILETS FOR CIVIL AVIATION AUTHORITY OF FIJI OTTAWA RD, NAMAKA, NADI

EXISTING WET AREA LAYOUT PLAN - DEMOLITION WORKS