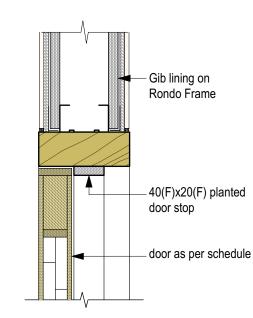

1 TYPICAL PARTITION WALL DETAIL
Scale: 1:5

PROJEC

RENOVATIONS & UPGRADING WORKS TO EXISTING TOILETS FOR CIVIL AVIATION AUTHORITY OF FIJI OTTAWA RD, NAMAKA, NADI

SHEET TITLE

TYPICAL WALL PARTITION DETAIL

| DESIGN | : MMK           | PROJECT NO. | 11-22 |
|--------|-----------------|-------------|-------|
| DRAWN  | : MMK           | SHEET NO.   | A500  |
| SCALE  | : 1:5@A3        |             | A300  |
| DATE   | : 1st MAY, 2025 | REVISION    |       |