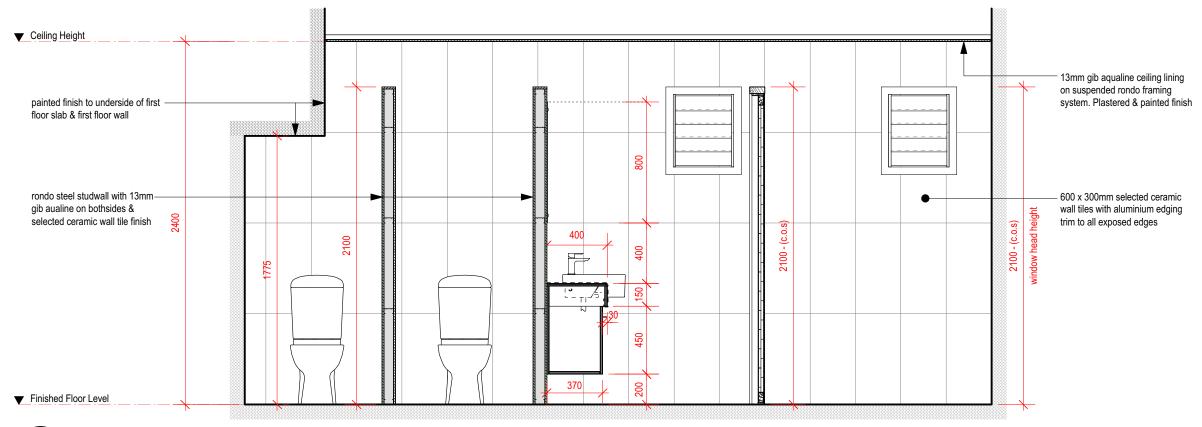

PROJECT:

RENOVATIONS & UPGRADING WORKS TO EXISTING TOILETS FOR CIVIL AVIATION AUTHORITY OF FIJI OTTAWA RD, NAMAKA, NADI

ENLARGED WET AREA
LAYOUT PLAN - LADIES TOILET

| DESIGN | : | MMK           | PROJECT NO. | 11-22        |
|--------|---|---------------|-------------|--------------|
| DRAWN  | : | ММК           | SHEET NO.   | <b>A 200</b> |
| SCALE  | : | 1:25@A3       |             | A200         |
| DATE   | : | 1st MAY, 2025 | REVISION    |              |

SHEET TITLE
WET AREA INTERIOR ELEVATIONS
-GENTS TOILET

| DESIGN | : MMK           | PROJECT NO. | 11-22  |
|--------|-----------------|-------------|--------|
| DRAWN  | : MMK           | SHEET NO.   | V 3U 3 |
| SCALE  | : 1:25@A3       |             | A302   |
| DATE   | : 1st MAY, 2025 | REVISION    |        |

**WET AREA INTERIOR ELEVATIONS** - LADIES & DISABLE TOILET

| DESIGN | : MMK           | PROJECT NO. | 11-22 |
|--------|-----------------|-------------|-------|
| DRAWN  | : MMK           | SHEET NO.   | A403  |
| SCALE  | : 1:25@A3       |             | A403  |
| DATE   | : 1st MAY, 2025 | REVISION    |       |