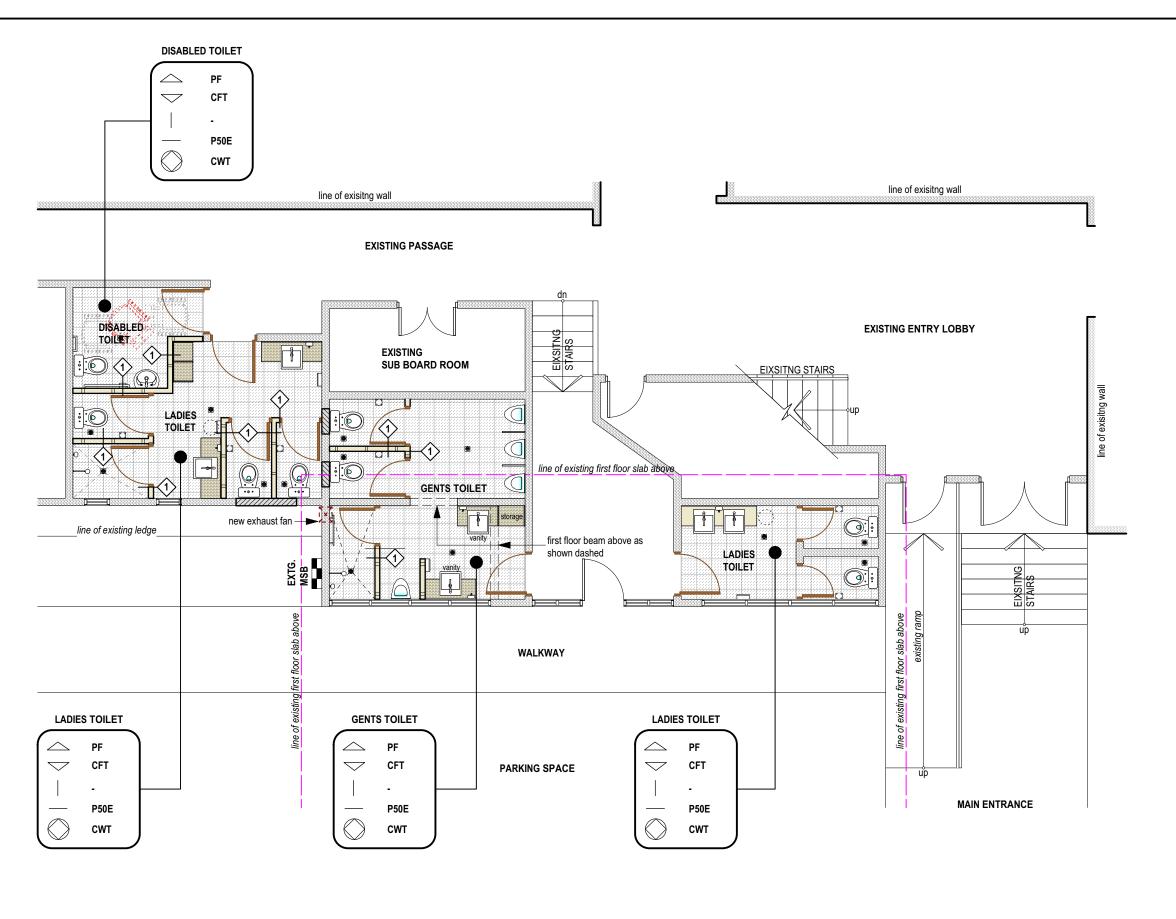

**EXISTING WET AREA LAYOUT PLAN - DEMOLITION WORKS** 

PROJEC

RENOVATIONS & UPGRADING WORKS TO EXISTING TOILETS FOR CIVIL AVIATION AUTHORITY OF FIJI OTTAWA RD, NAMAKA, NADI

EXISTING WET AREA LAYOUT PLAN - DEMOLITION WORKS

WALL LEGEND Existing rc blockwall New rc blockwall New rondo steel stud wall Wall detail marker

# FINISHES CODING SYSTEM Ceiling Finish $\nabla$ Floor Finish Skirting Finish Cornice Finish Wall Finish

CFT Selected Ceramic Floor Tile CWT Selected Ceramic Wall Tile Ceiling Height Selected Paint Finish PF - Refer To Specification P50E Rondo P50 Shadowline In Ensuite. Refer To Wall Details For Edge Finish

Not Required Or Refer To Details

**FINISHES LEGEND** 

#### **GENERAL**

- 1. Refer to enlarged wet area layout plans for clarity & setout dimensions.
- 2. Electrical & Drainage works refer to services drawings.

PROPOSED WET AREA LAYOUT PLAN

TENDER SET

Copyright reserved in all drawings and the work excuted from them. Figured dimensions shall be read in preferance. Largest scaled drawings shall take precedence. Check all dimensions on site. All discrepancies shall be reported to the **DESIGNER** immediately.