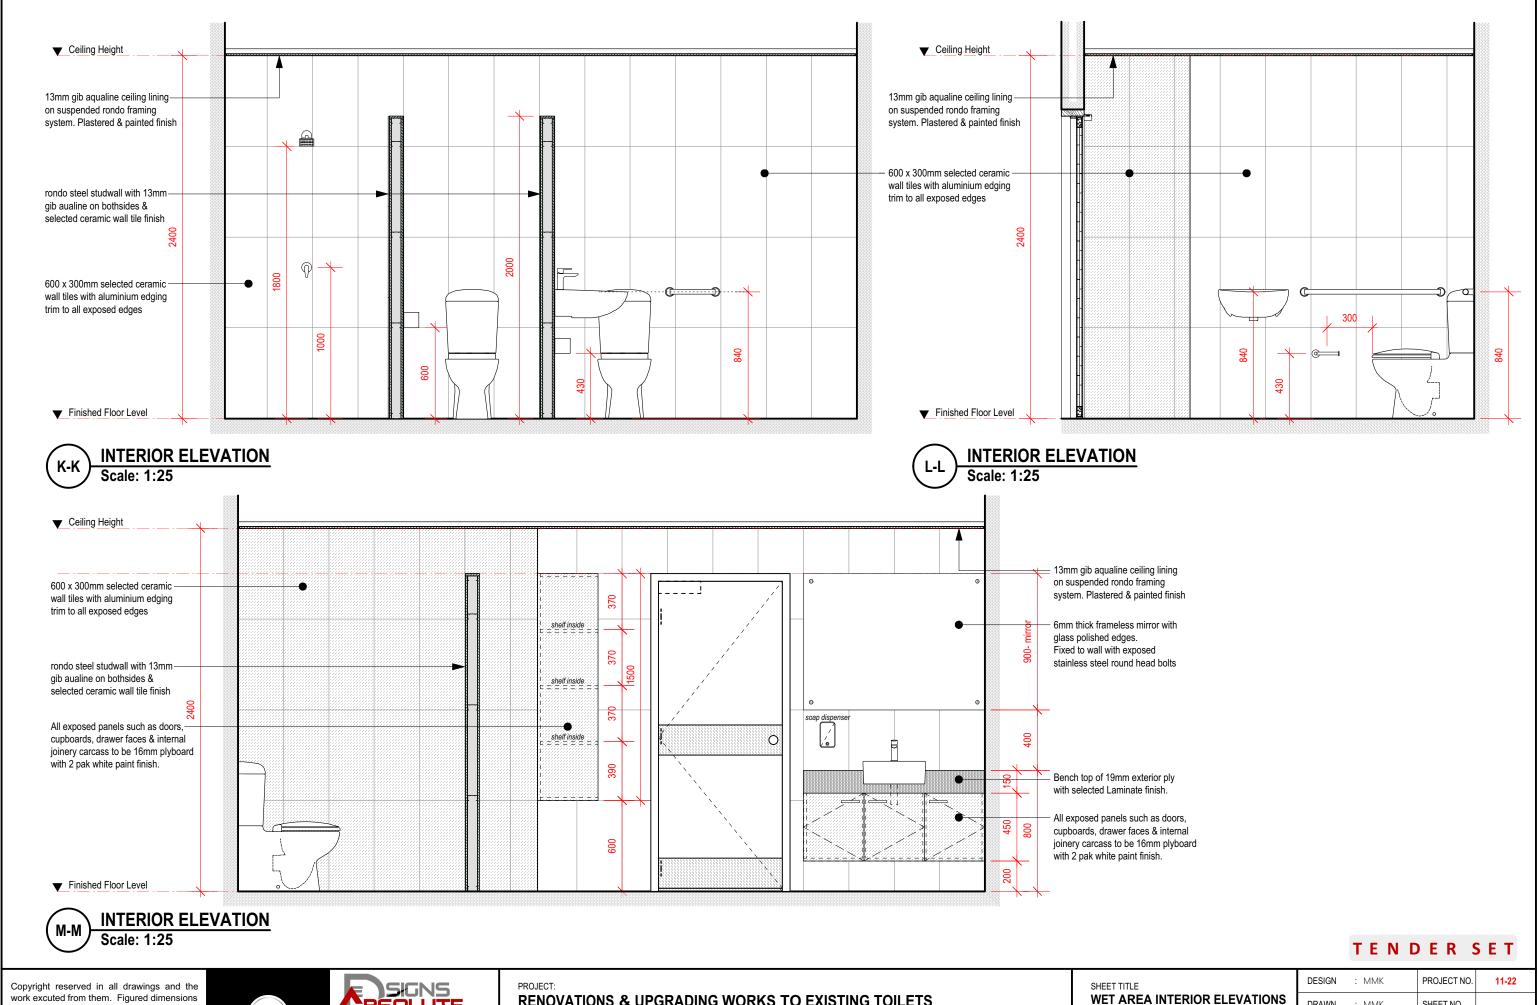

- LADIES & DISABLE TOILET

| DESIGN | : MMK           | PROJECT NO. | 11-22 |
|--------|-----------------|-------------|-------|
| DRAWN  | : MMK           | SHEET NO.   | A402  |
| SCALE  | : 1:25@A3       |             | A402  |
| DATE   | : 1st MAY, 2025 | REVISION    |       |

#### INTERIOR ELEVATION N-N Scale: 1:25

**INTERIOR ELEVATION** P-P Scale: 1:25

**WET AREA INTERIOR ELEVATIONS** - LADIES & DISABLE TOILET

| DESIGN | : MMK           | PROJECT NO. | 11-22 |
|--------|-----------------|-------------|-------|
| DRAWN  | : MMK           | SHEET NO.   | A403  |
| SCALE  | : 1:25@A3       |             | A403  |
| DATE   | : 1st MAY, 2025 | REVISION    |       |