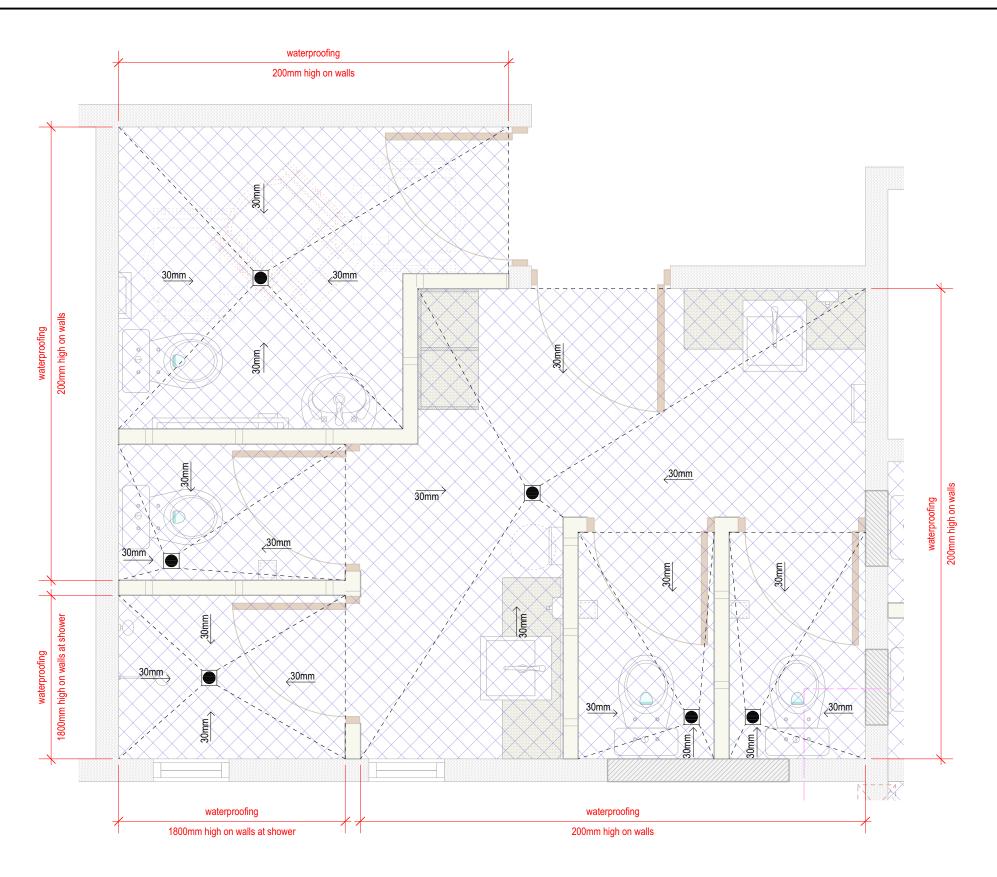

TENDER SET

Waterproofing membrane on concrete substrate floor & wall at wet area

WET AREA SCREED & WATERPROOFING LAYOUT - LADIES & DISABLED TOILET
Scale: 1:25

Copyright reserved in all drawings and the work excuted from them. Figured dimensions shall be read in preferance. Largest scaled drawings shall take precedence. Check all dimensions on site. All discrepancies shall be reported to the **DESIGNER** immediately.

WET AREA SCREED &
WATERPROOFING LAYOUT LADIES & DISABLE TOILET

 DESIGN
 : MMK
 PROJECT NO.
 11-22

 DRAWN
 : MMK
 SHEET NO.
 A401

 SCALE
 : 1:25@A3
 REVISION

TENDER SET

shall be read in preferance. Largest scaled drawings shall take precedence. Check all dimensions on site. All discrepancies shall be reported to the **DESIGNER** immediately.