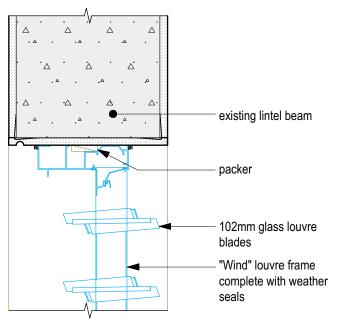

#### W1 LADIES TOILET

100mm x 6mm glass louvre blades on WIND brand framing system with security bars to inside

- powdercoated aluminium main framing

# TYPICAL WINDOW SILL DETAIL Scale: 1:5