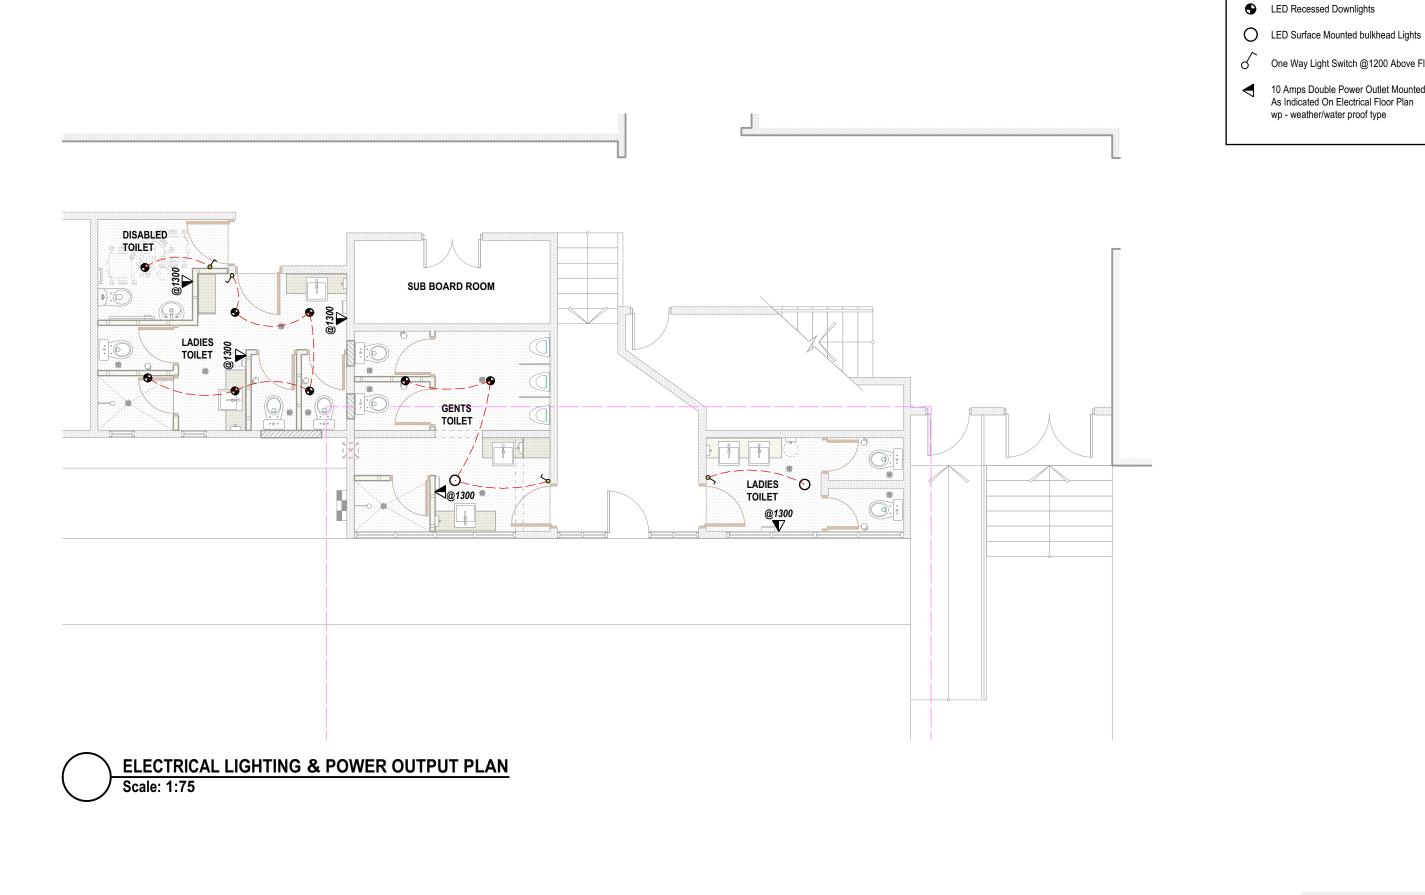

# TENDER SET

ELECTRICAL LEGEND

One Way Light Switch @1200 Above Floor Level

10 Amps Double Power Outlet Mounted As Indicated On Electrical Floor Plan wp - weather/water proof type

Copyright reserved in all drawings and the work excuted from them. Figured dimensions shall be read in preferance. Largest scaled drawings shall take precedence. Check all dimensions on site. All discrepancies shall be reported to the **DESIGNER** immediately.

**RENOVATIONS & UPGRADING WORKS TO EXISTING TOILETS** FOR CIVIL AVIATION AUTHORITY OF FIJI OTTAWA RD, NAMAKA, NADI

**ELECTRICAL LIGHTING LAYOUT & POWER OUTPUT PLAN** 

| DESIGN | : MMK           | PROJECT NO. | 11-22 |
|--------|-----------------|-------------|-------|
| DRAWN  | : MMK           | SHEET NO.   | E100  |
| SCALE  | : 1:25@A3       |             |       |
| DATE   | : 1st MAY, 2025 | REVISION    |       |