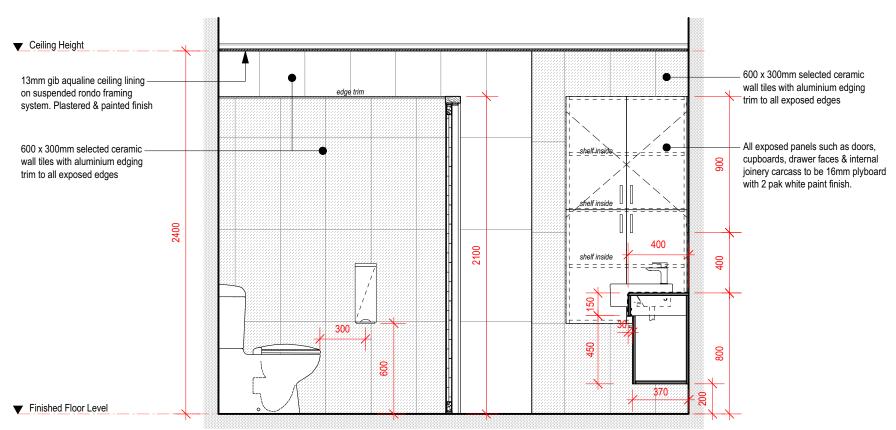

- LADIES & DISABLE TOILET

| DESIGN | : MMK           | PROJECT NO. | 11-22 |
|--------|-----------------|-------------|-------|
| DRAWN  | : MMK           | SHEET NO.   | A402  |
| SCALE  | : 1:25@A3       |             | A402  |
| DATE   | : 1st MAY, 2025 | REVISION    |       |

#### INTERIOR ELEVATION N-N Scale: 1:25

**INTERIOR ELEVATION** P-P Scale: 1:25

**WET AREA INTERIOR ELEVATIONS** - LADIES & DISABLE TOILET

| DESIGN | : MMK           | PROJECT NO. | 11-22 |
|--------|-----------------|-------------|-------|
| DRAWN  | : MMK           | SHEET NO.   | A403  |
| SCALE  | : 1:25@A3       |             | A403  |
| DATE   | : 1st MAY, 2025 | REVISION    |       |