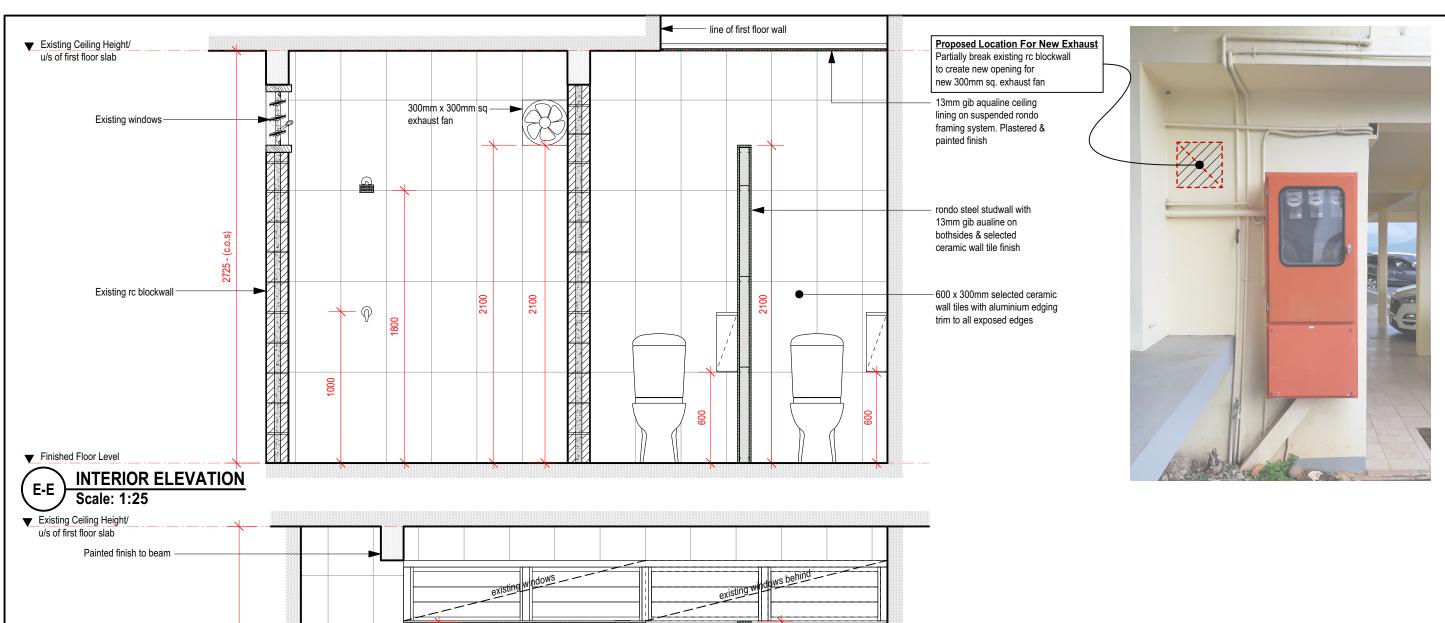

Scale: 1:25

BUILDING DESIGNERS
INTERIOR DESIGNERS
Contact: 8613455
Email: mk.absolutedesigns@gmail.com

PROJEC

RENOVATIONS & UPGRADING WORKS TO EXISTING TOILETS FOR CIVIL AVIATION AUTHORITY OF FIJI OTTAWA RD, NAMAKA, NADI

SHEET TITLE
WET AREA INTERIOR ELEVATIONS
-GENTS TOILET

| DESIGN | : MMK           | PROJECT NO. | 11-22  |
|--------|-----------------|-------------|--------|
| DRAWN  | : MMK           | SHEET NO.   | V 3U 3 |
| SCALE  | : 1:25@A3       |             | A302   |
| DATE   | : 1st MAY, 2025 | REVISION    |        |