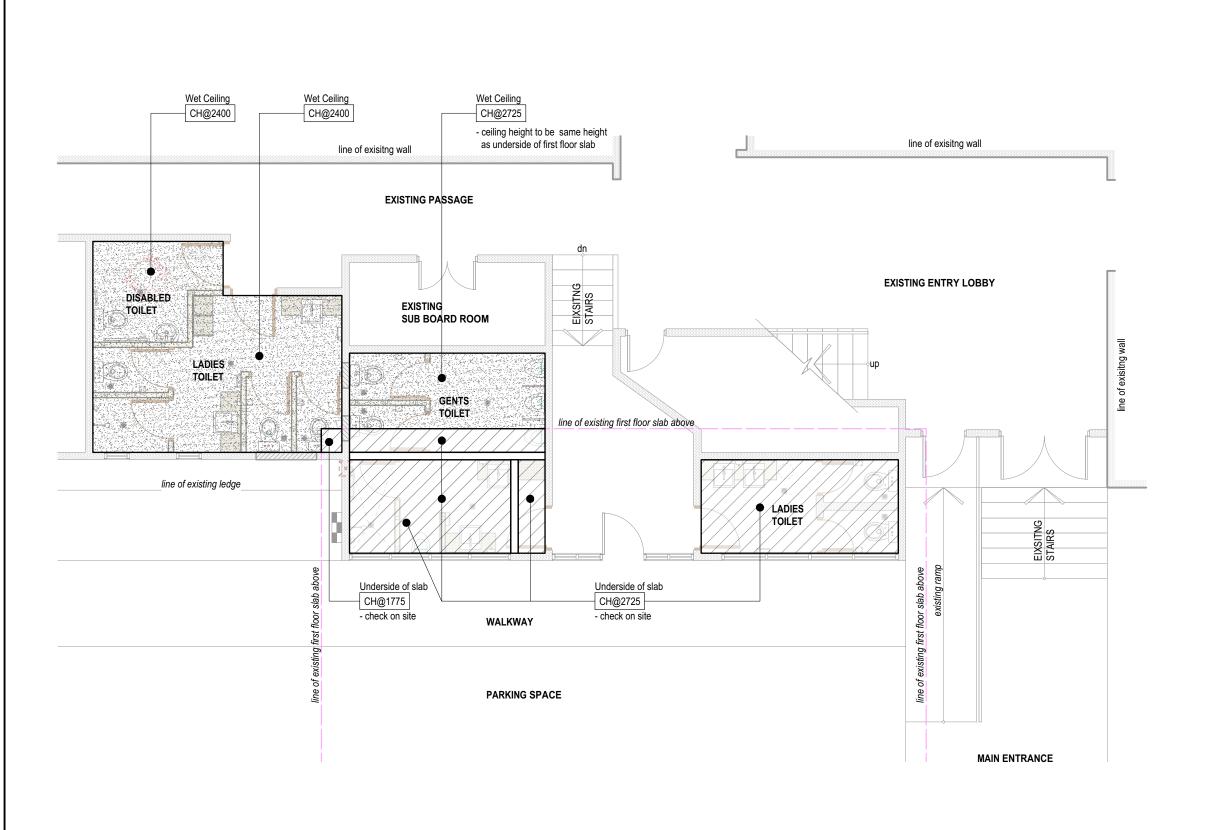

#### REFLECTED CEILING LEGEND

 13mm Gib Aqualine Wet Areas

 Underside of existing first floor slab. New paint finish

REFLECTED CEILING PLAN
Scale: 1:75

Copyright reserved in all drawings and the work excuted from them. Figured dimensions shall be read in preferance. Largest scaled drawings shall take precedence. Check all dimensions on site. All discrepancies shall be reported to the **DESIGNER** immediately.