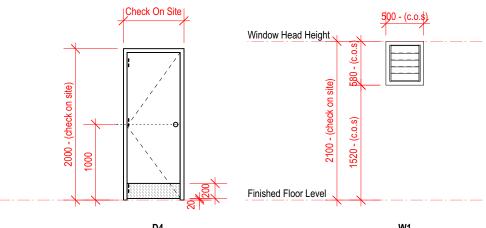

# D2 TOILET & SHOWER CUBICLES

Door Type -Gloss Enamel Paint Finish
Flush Panel Solid Core Door
With 4mm
Exterior Ply Face Lining &
10mm Thick Hardwood Clashing
All Around.

Head & Jamb - 45thk Frame With 40x12F Planted door Stopper

Architrave - Ex 50x20F Lockwood Stainless Steel 1 1/2 Pairs Hinges. Lock- Lockwood 810 Series Mortice Mounted Toilet Bolt

#### W1 LADIES TOILET

100mm x 6mm glass louvre blades on WIND brand framing system with security bars to inside

- powdercoated aluminium main framing

Door Head Height

Finished Floor Level

PROJE

RENOVATIONS & UPGRADING WORKS TO EXISTING TOILETS FOR CIVIL AVIATION AUTHORITY OF FIJI OTTAWA RD, NAMAKA, NADI

SHEET TITLE
WINDOW & DOOR SCHEDULE

| DESIGN | : MMK           | PROJECT NO. | 11-22 |
|--------|-----------------|-------------|-------|
| DRAWN  | : MMK           | SHEET NO.   | A600  |
| SCALE  | : 1:50@A3       |             | AUUU  |
| DATE   | : 1st MAY, 2025 | REVISION    |       |