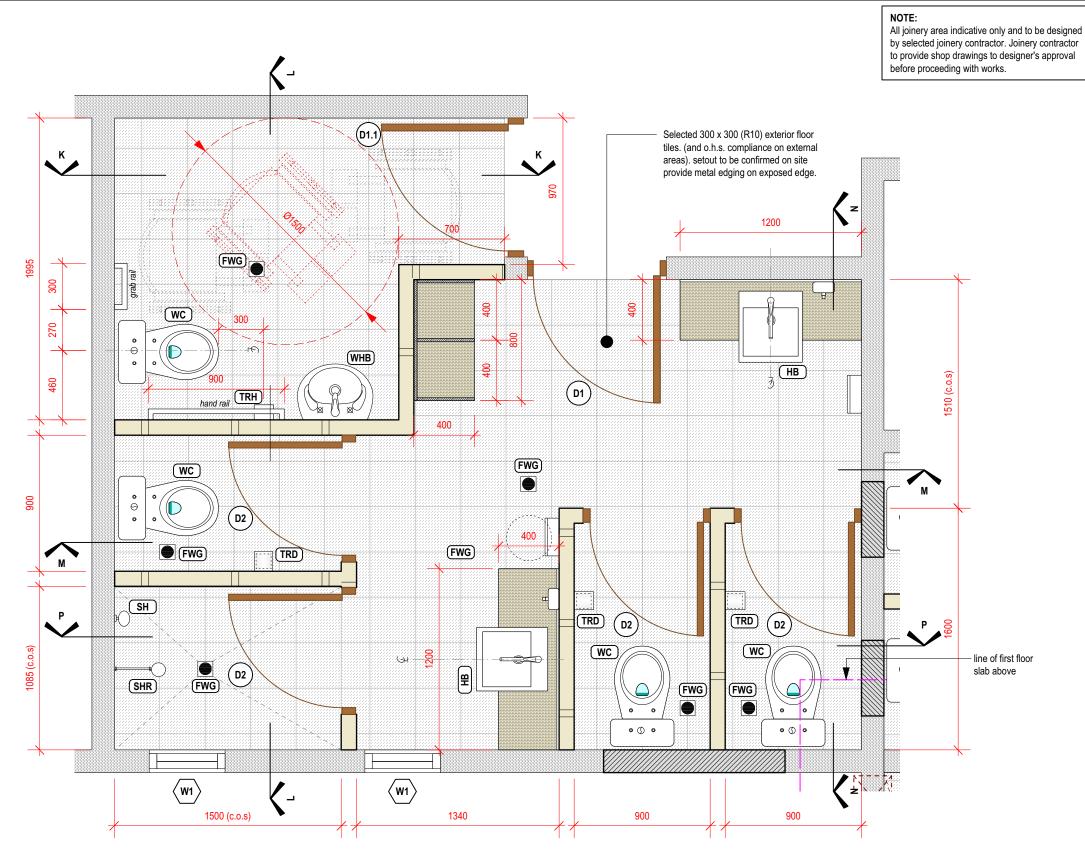

# **ENLARGED WET AREA LAYOUT PLAN - LADIES & DISABLED TOILET**

Scale: 1:25

Copyright reserved in all drawings and the work excuted from them. Figured dimensions shall be read in preferance. Largest scaled drawings shall take precedence. Check all dimensions on site. All discrepancies shall be reported to the **DESIGNER** immediately.

PROJECT:

RENOVATIONS & UPGRADING WORKS TO EXISTING TOILETS FOR CIVIL AVIATION AUTHORITY OF FIJI OTTAWA RD, NAMAKA, NADI

SHEET TITLE
ENLARGED WET AREA LAYOUT
PLAN - LADIES & DISABLE TOILET

| ESIGN | : MMK           | PROJECT NO. | 11-22 |
|-------|-----------------|-------------|-------|
| RAWN  | : MMK           | SHEET NO.   | A400  |
| CALE  | : 1:25@A3       |             | A400  |
| ATE   | : 1st MAY, 2025 | REVISION    |       |