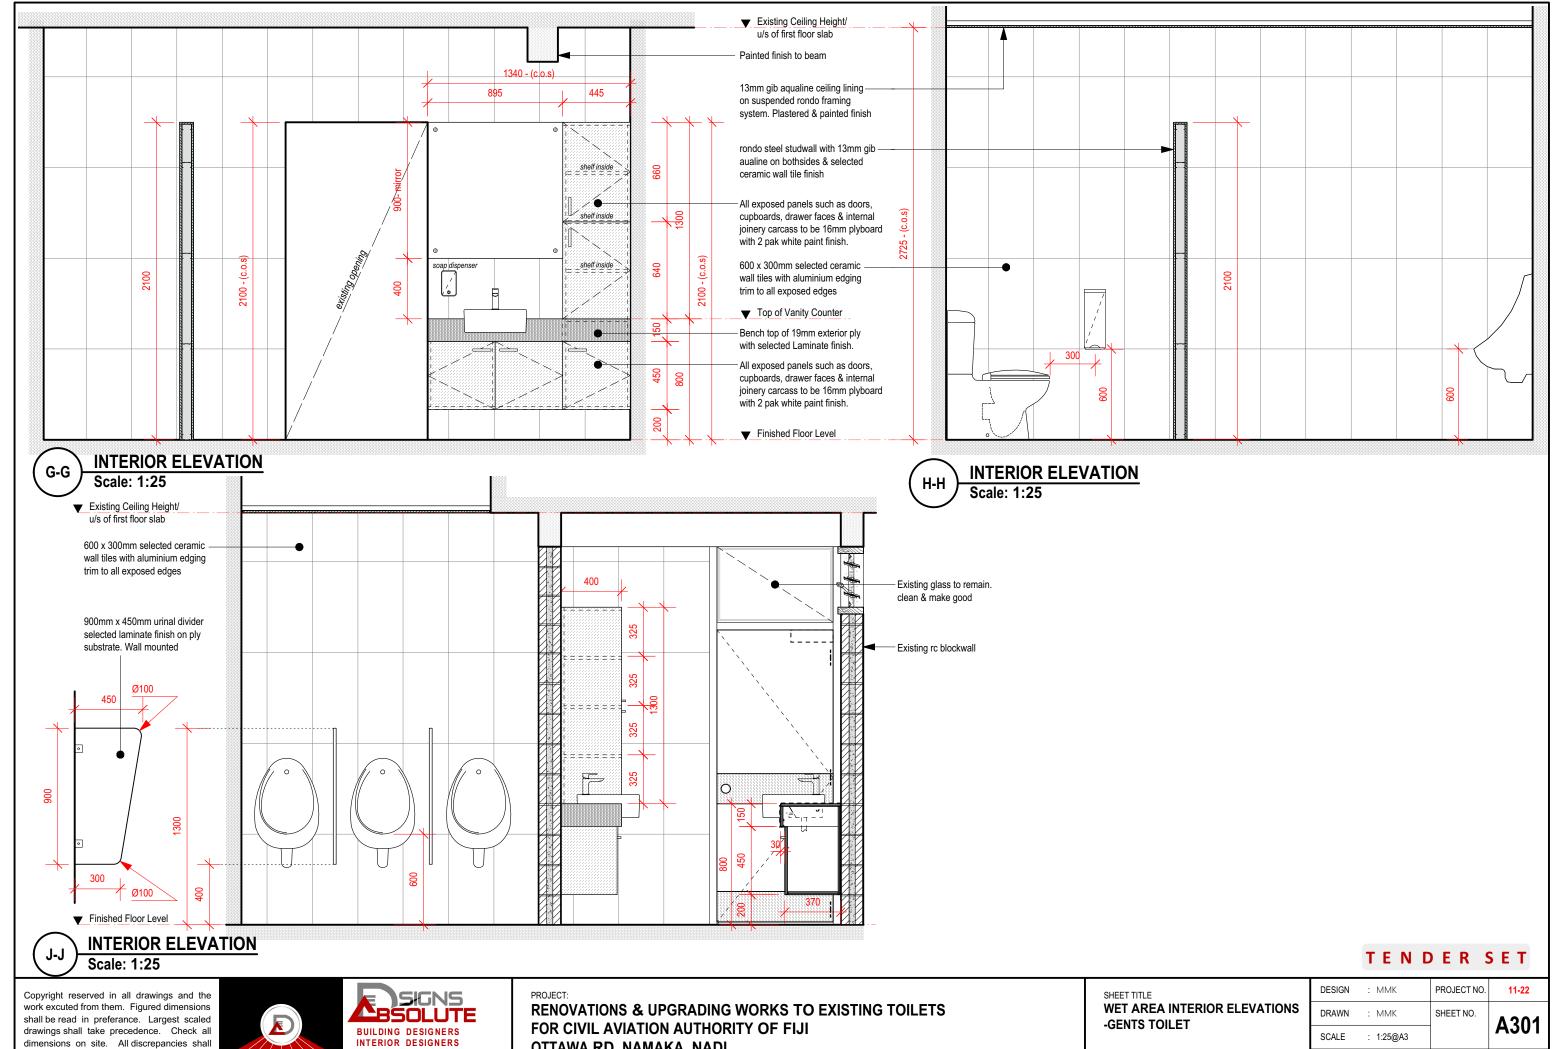

be reported to the **DESIGNER** immediately.

Contact : 8613455 Email: mk.absolutedesigns@gmail.com

OTTAWA RD, NAMAKA, NADI

| DESIGN | : MMK           | PROJECT NO. | 11-22 |
|--------|-----------------|-------------|-------|
| DRAWN  | : MMK           | SHEET NO.   | A301  |
| SCALE  | : 1:25@A3       |             | AJUI  |
| DATE   | : 1st MAY, 2025 | REVISION    |       |