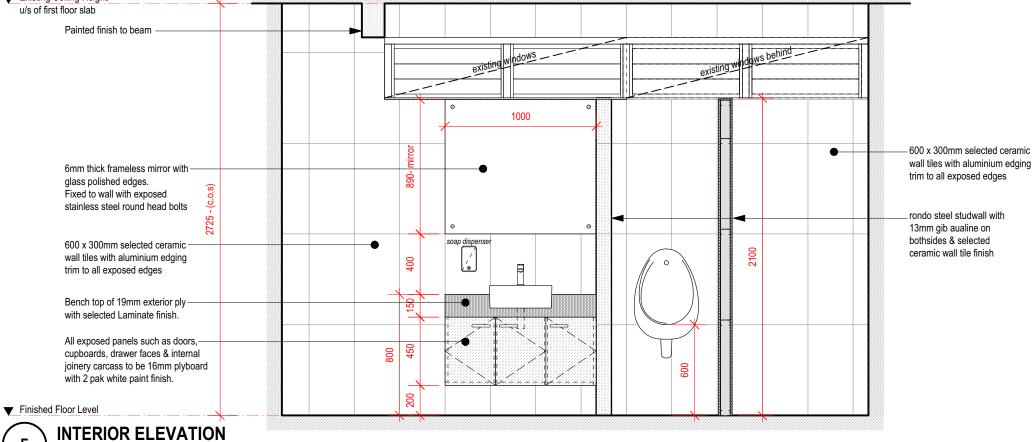

Scale: 1:25

BUILDING DESIGNERS
INTERIOR DESIGNERS
Contact: 8613455
Email: mk.absolutedesigns@gmail.com

PROJEC

RENOVATIONS & UPGRADING WORKS TO EXISTING TOILETS FOR CIVIL AVIATION AUTHORITY OF FIJI OTTAWA RD, NAMAKA, NADI

SHEET TITLE
WET AREA INTERIOR ELEVATIONS
-GENTS TOILET

| DESIGN | : MMK           | PROJECT NO. | 11-22  |
|--------|-----------------|-------------|--------|
| DRAWN  | : MMK           | SHEET NO.   | V 3U 3 |
| SCALE  | : 1:25@A3       |             | A302   |
| DATE   | : 1st MAY, 2025 | REVISION    |        |