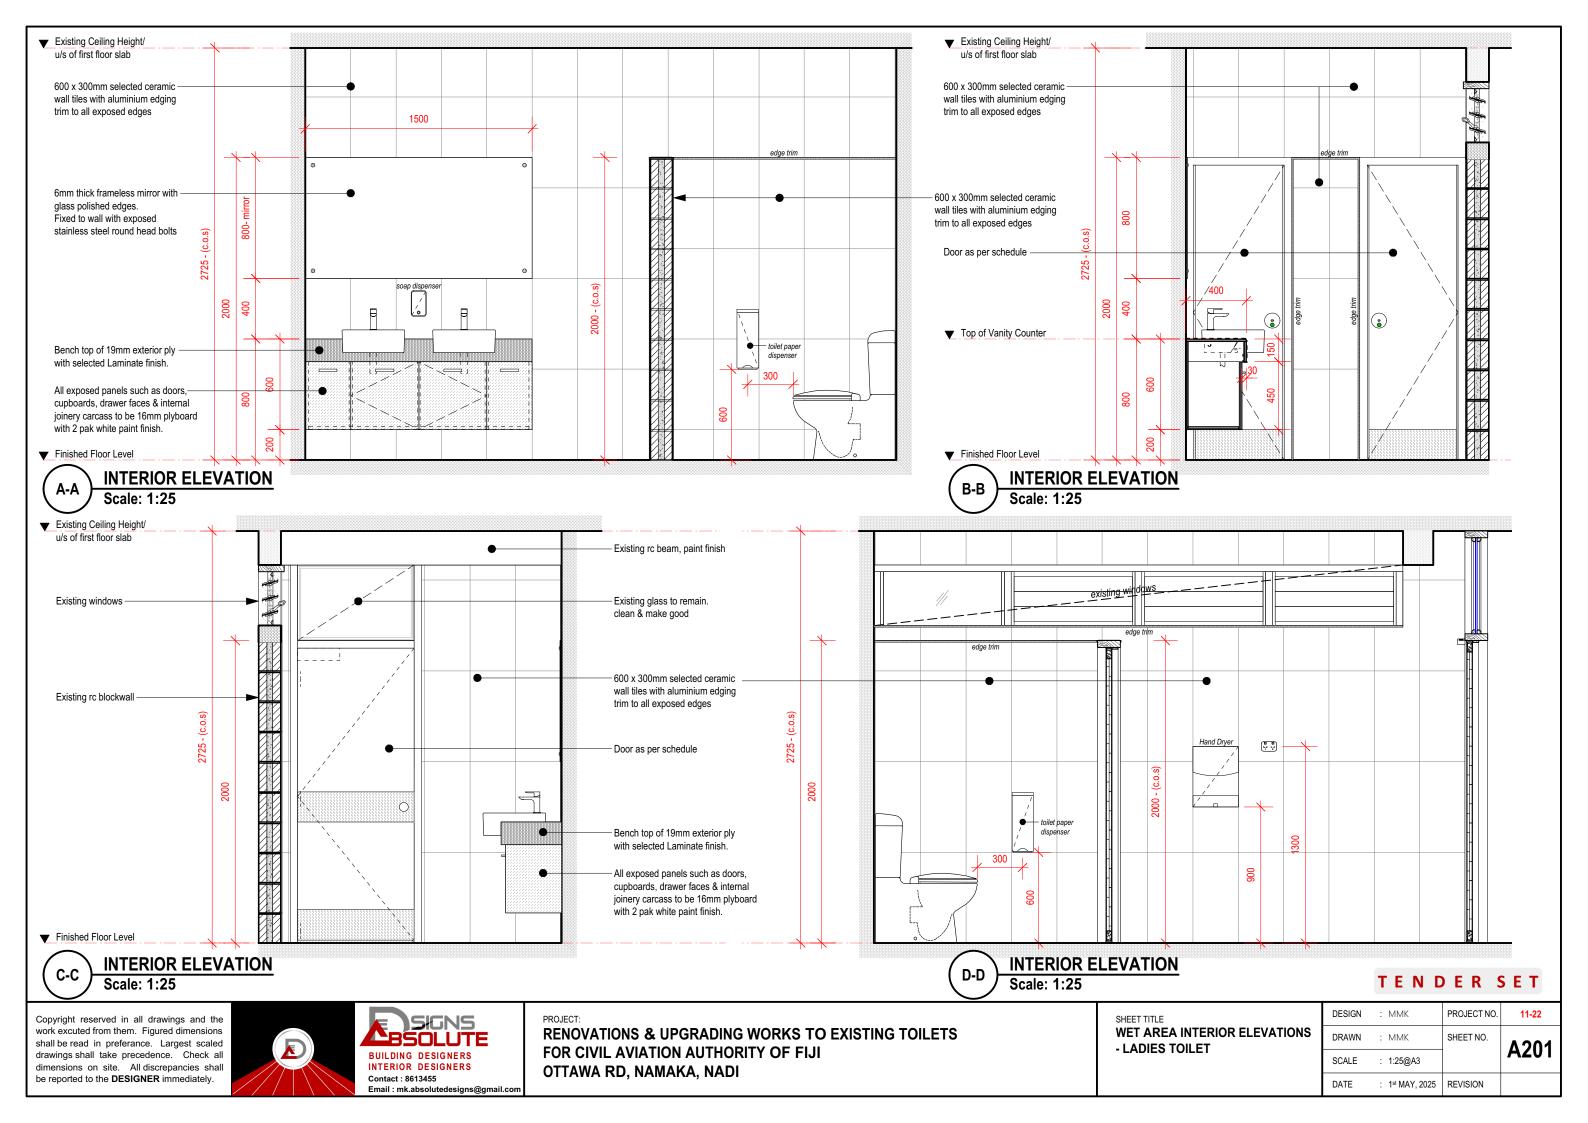

#### INTERIOR ELEVATION N-N Scale: 1:25

**INTERIOR ELEVATION** P-P Scale: 1:25

**WET AREA INTERIOR ELEVATIONS** - LADIES & DISABLE TOILET

| DESIGN | : MMK           | PROJECT NO. | 11-22 |
|--------|-----------------|-------------|-------|
| DRAWN  | : MMK           | SHEET NO.   | A403  |
| SCALE  | : 1:25@A3       |             | A403  |
| DATE   | : 1st MAY, 2025 | REVISION    |       |