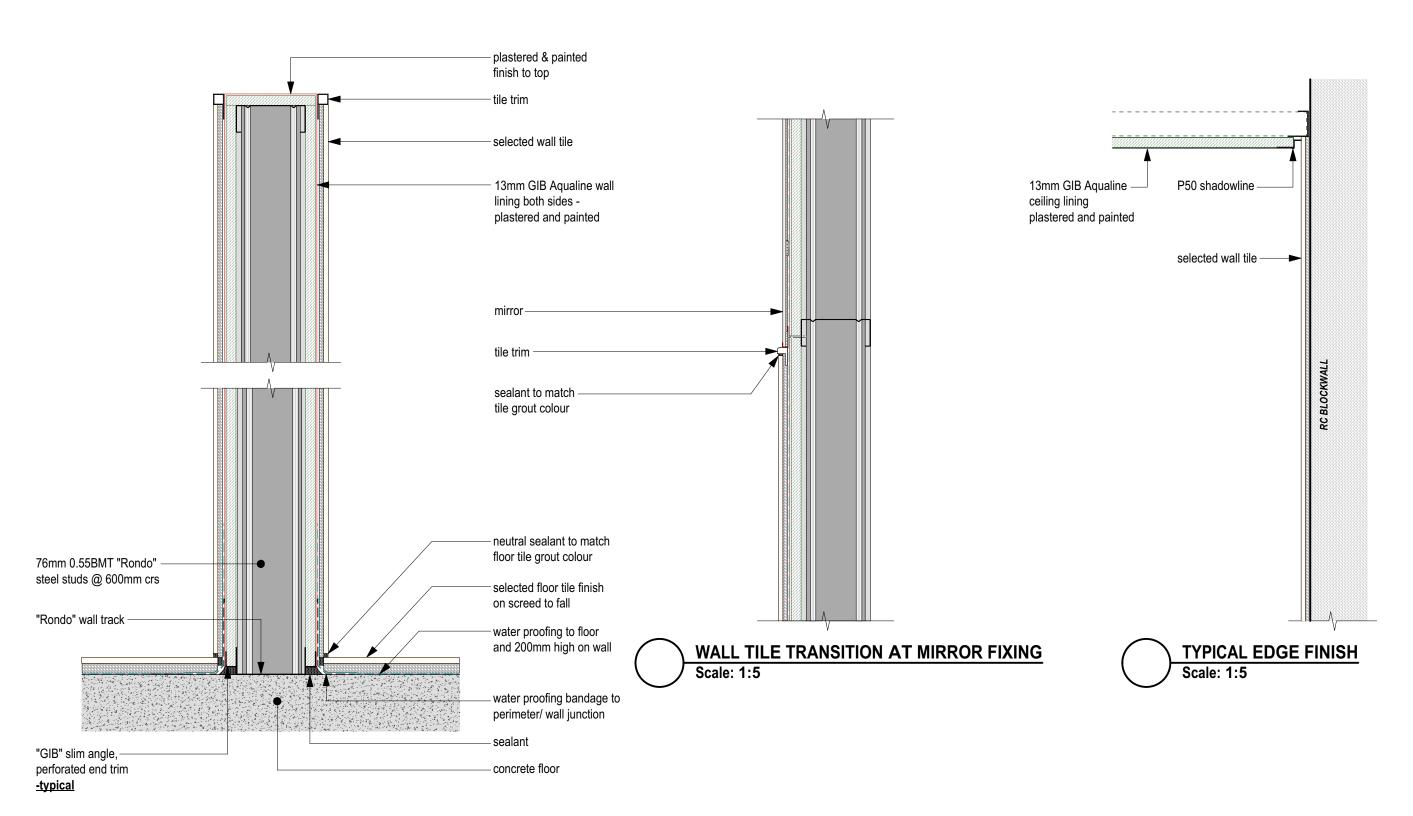

1 TYPICAL PARTITION WALL DETAIL
Scale: 1:5

PROJEC

RENOVATIONS & UPGRADING WORKS TO EXISTING TOILETS FOR CIVIL AVIATION AUTHORITY OF FIJI OTTAWA RD, NAMAKA, NADI

SHEET TITLE

TYPICAL WALL PARTITION DETAIL

| DESIGN | : MMK           | PROJECT NO. | 11-22 |
|--------|-----------------|-------------|-------|
| DRAWN  | : MMK           | SHEET NO.   | A500  |
| SCALE  | : 1:5@A3        |             | A300  |
| DATE   | : 1st MAY, 2025 | REVISION    |       |

NOTE: Ensure blockwall is solid filled unless otherwise contact architects for further instructions.

TYPICAL NEW OPENING IN WALL DETAIL
Scale: 1:20