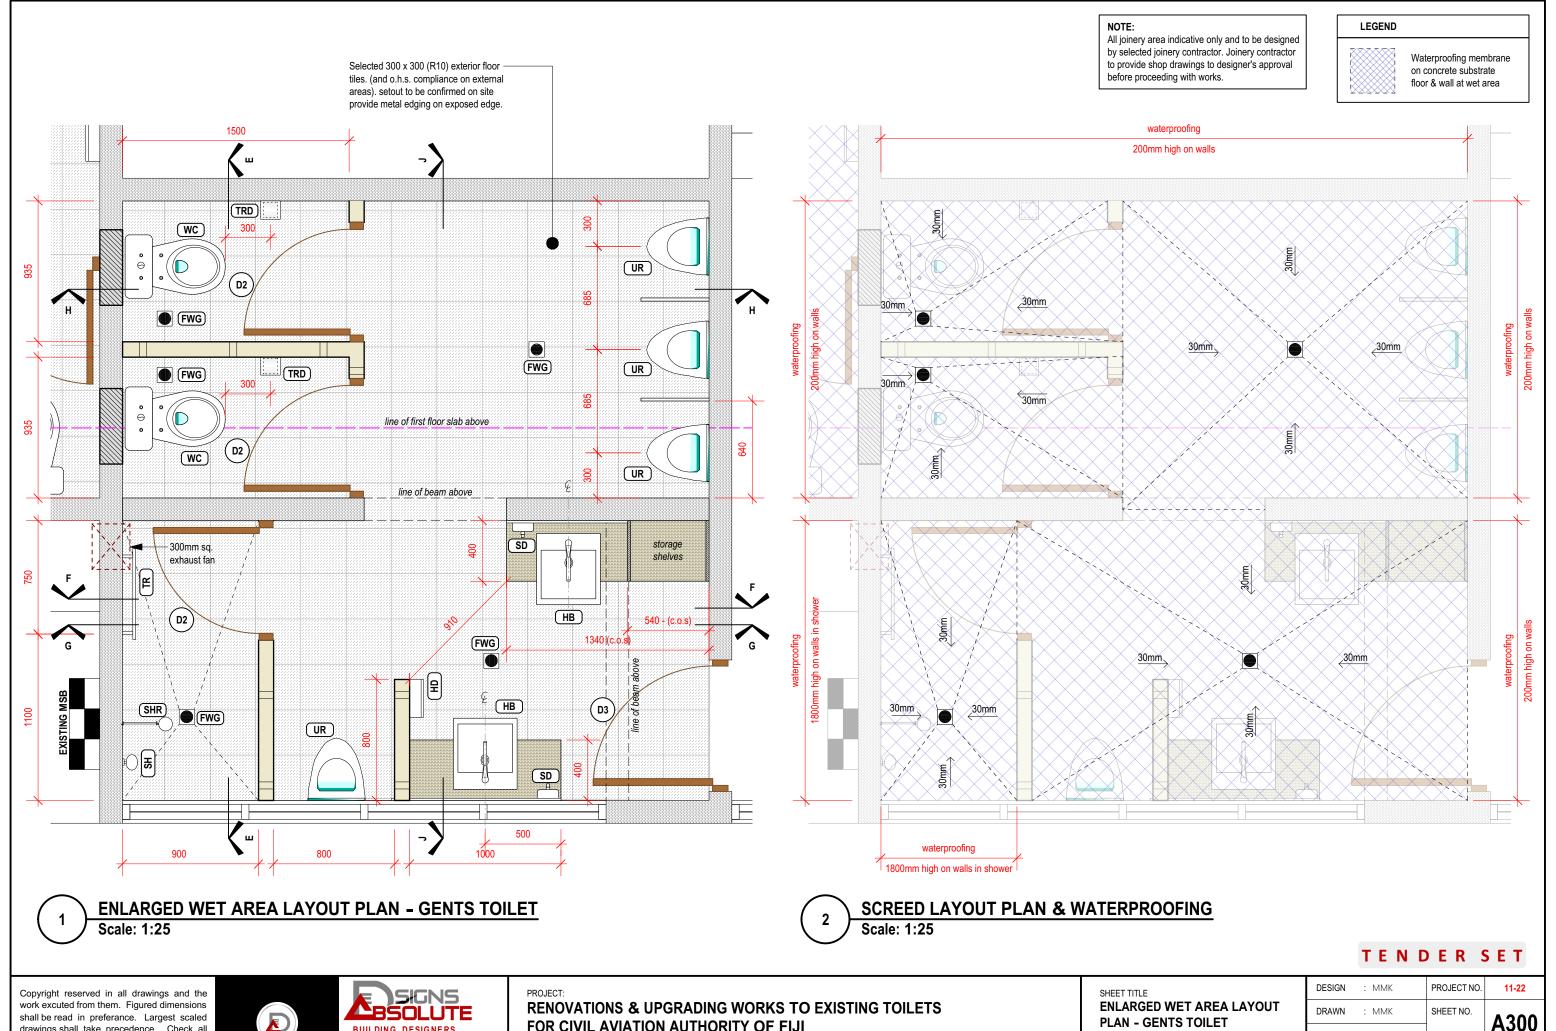

PROJECT:

RENOVATIONS & UPGRADING WORKS TO EXISTING TOILETS FOR CIVIL AVIATION AUTHORITY OF FIJI OTTAWA RD, NAMAKA, NADI

ENLARGED WET AREA
LAYOUT PLAN - LADIES TOILET

| DESIGN | : | MMK           | PROJECT NO. | 11-22        |
|--------|---|---------------|-------------|--------------|
| DRAWN  | : | ММК           | SHEET NO.   | <b>A 200</b> |
| SCALE  | : | 1:25@A3       |             | A200         |
| DATE   | : | 1st MAY, 2025 | REVISION    |              |

drawings shall take precedence. Check all dimensions on site. All discrepancies shall be reported to the **DESIGNER** immediately.

FOR CIVIL AVIATION AUTHORITY OF FIJI OTTAWA RD, NAMAKA, NADI

| DESIGN | : MMK           | PROJECT NO. | 11-22 |
|--------|-----------------|-------------|-------|
| DRAWN  | : MMK           | SHEET NO.   | A300  |
| SCALE  | : 1:25@A3       |             | ASUU  |
| DATE   | : 1st MAY, 2025 | REVISION    |       |